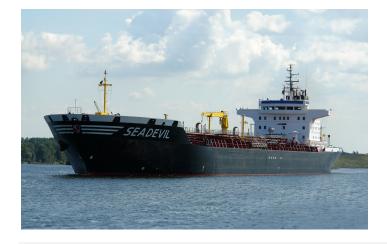

# Sea Devil

Ship typeTankerShipownerCarl BüttnerShipyardLindenau Werft GmbH

## **Main Dimensions**

| Dwt      | 32,250 t   |
|----------|------------|
| GT       | 21,367     |
| Capacity | 32,350 dwt |
| LOA      | 177.76 m   |
| Beam     | 28 m       |
| Draught  | 11 m       |
|          |            |