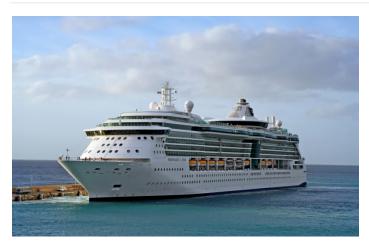

# **Serenade of the Seas (2016 retrofit)**

Ship type Cruise

Shipowner Royal Caribbean International (RCI)
Shipyard Installation during normal operation

#### **Main Dimensions**

Dwt 11,960 t
GT 90,090
Capacity 90,090 gt
LOA 293.2 m
Beam 32.2 m
Draught 8.63 m

Copyright: Clive Harvey, ShipSpotting.com

Project type Ship status Design scope Delivery year

Retrofit Delivered Concept, Basic 2016