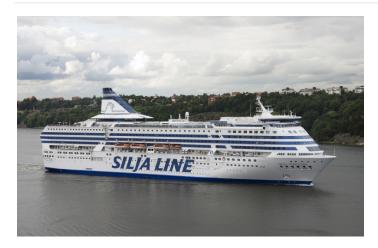

## Silja Serenade

Ship type RoPax ferry
Shipowner Tallink Grupp AS

Shipyard Kvaerner Masa-Yards Inc., Turku

## **Main Dimensions**

Dwt 5,100 t GT 58,376

Capacity 2841pax/450 cars

 LOA
 203 m

 Beam
 31.5 m

 Draught
 7.116 m

Copyright: Don Fraser, ShipSpotting.com

Project type Ship status Design scope Delivery year