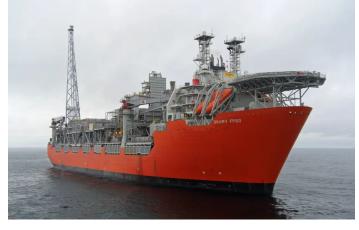

## Skarv

Ship typeFPSOShipownerAKET KristiansandShipyardSamsung Heavy Industries Co. Ltd.

# Dwt 129,193 t GT 111,914 Capacity 875,000 bbl LOA 295 m Beam 50.6 m Draught 19.9 m

**Main Dimensions** 

Copyright: Per Karlsson, ShipSpotting.com

| Project type | Ship status | Design scope | Delivery year |
|--------------|-------------|--------------|---------------|
| Newbuild     | Delivered   | Concept      | 2010          |