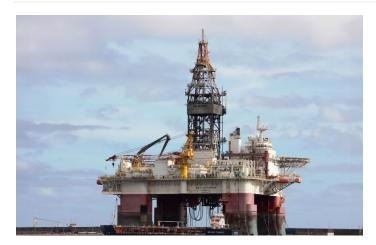

## **SSV Catarina**

Ship type Drill rig, semi-submersible

Shipowner Petroserv S.A.

Shipyard Daewoo Shipbuilding & Marine Engineering Co.

## **Main Dimensions**

 Dwt
 25,500 t

 GT
 41,148

 Capacity
 25,500 dwt

 LOA
 117.9 m

 Beam
 96.7 m

 Draught
 25 m

Copyright: Marius Esman, ShipSpotting.com