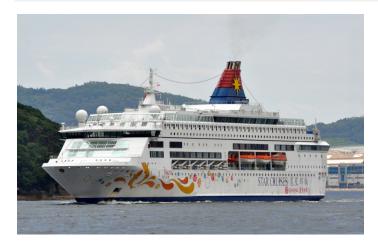

# **Star Pisces (conversion)**

Ship type Cruise

Shipowner Genting Cruises

Shipyard Aker Finnyards, Rauma

## **Main Dimensions**

 Dwt
 2,800 t

 GT
 40,530

 Capacity
 40,530 gt

 LOA
 176.75 m

 Beam
 29.61 m

 Draught
 6.22 m

Copyright: JohnWH, ShipSpotting.com

Project type Ship status Design scope Delivery year

Conversion Delivered Concept, Basic, Detail 1994

## **Project Features**

- Deltamarin executed a comprehensive conversion project for the vessel Star Pisces, including complete conversion design, extensive on-site assistance at the yard, and procurement of major and minor items
- Notable features include a short delivery time and parallel design work alongside actual production, ensuring both efficiency and timely completion
- The work was completed in 1992

## **Additional Information**

IMO number 8710857

Special features Conversion of 'Kalypso' into 'Star Pisces'