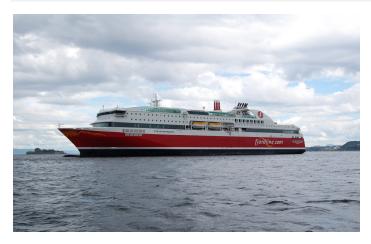

# Stavangerfjord

Ship type RoPax ferry Shipowner Fjord Line

Shipyard Bergen Group Fosen AS

#### **Main Dimensions**

Dwt 3,620 t GT 31,678

Capacity 1369 pax / 1350 lm

LOA 170 m Beam 27.5 m Draught 6.4 m

Copyright: Bergen Group

Project type Ship status Design scope Delivery year

Newbuild Delivered Basic, Detail 2013

## **Project Features**

• The first cruise ferry in the world powered exclusively by LNG