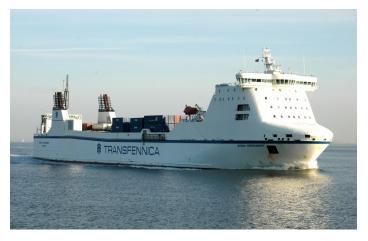

## **Stena Forerunner**

Ship type Shipowner Shipyard RoRo Stena RoRo AB Dalian Shipbuilding Industry Co. Ltd.

| Main | Dimensions |
|------|------------|
| Dwt  | 12         |

| Dwt      | 12,300 t |
|----------|----------|
| GT       | 24,688   |
| Capacity | 3000 lm  |
| LOA      | 195.3 m  |
| Beam     | 26.8 m   |
| Draught  | 7.3 m    |

Copyright: Henk de Winde, ShipSpotting.com

| Project type | Ship status | Design scope | Delivery year |
|--------------|-------------|--------------|---------------|
| Newbuild     | Delivered   | Concept      | 2003          |

## **Additional Information**

| IMO number     | 9227259          |
|----------------|------------------|
| Ice class      | 1A               |
| Sister vessels | Stena Forecaster |