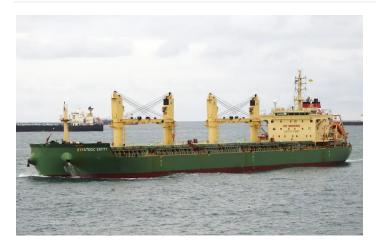

# **Strategic Entity**

Ship type Shipowner

Shipyard

**Bulk carrier** 

M.T. Maritime Management

Tianjin Xingang Shipbuilding Heavy Industry

#### **Main Dimensions**

 Dwt
 40,000 t

 GT
 24,238

 Capacity
 40000 dwt

 LOA
 179.99 m

 Beam
 30 m

 Draught
 10.5 m

Copyright: Captain Peter, ShipSpotting.com