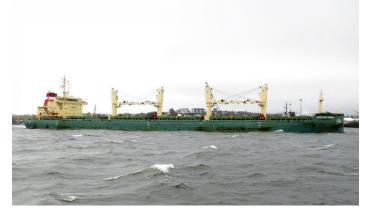

# **Strategic Equity**

Ship type Shipowner Shipyard Bulk carrier M.T. Maritime Management Tianjin Xingang Shipbuilding Heavy Industry

# **Main Dimensions**

| Dwt      | 40,000 t  |
|----------|-----------|
| GT       | 24,238    |
| Capacity | 40000 dwt |
| LOA      | 179.99 m  |
| Beam     | 30 m      |
| Draught  | 10.5 m    |
|          |           |

#### Copyright: and recas, ShipSpotting.com

| Project type | Ship status | Design scope           | Delivery year |
|--------------|-------------|------------------------|---------------|
| Newbuild     | Delivered   | Concept, Basic, Detail | 2014          |