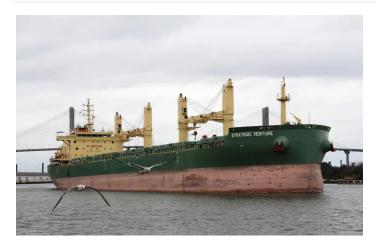

# **Strategic Venture**

Ship type Shipowner Shipyard **Bulk carrier** 

M.T. Maritime Management

Tianjin Xingang Shipbuilding Heavy Industry

#### **Main Dimensions**

 Dwt
 40,000 t

 GT
 24,238

 Capacity
 40000 dwt

 LOA
 179.99 m

 Beam
 30 m

 Draught
 10.5 m

Copyright: J P Byrd, ShipSpotting.com