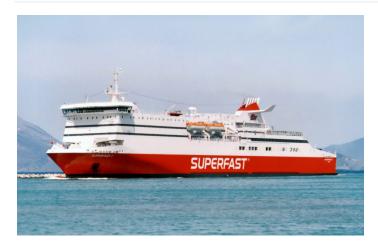

# **Superfast IX**

Ship type RoPax ferry
Shipowner SuperFast Ferries

Shipyard SSW Schichau Seebeck Shipyard GmbH

#### **Main Dimensions**

Dwt 5,717 t GT 23,933

Capacity 1000 pax / 2623 lm

LOA 173.7 m Beam 24 m Draught 6.4 m

Copyright: Rogerio Cordeiro, ShipSpotting.com

Project type Ship status Design scope Delivery year

Newbuild Delivered Concept 1995

## **Scope of Work for the Shipowner**

• Special studies

## **Project Features**

• The Superfast I is the first ship built for Attica Group's subsidiary Superfast Ferries for their Adriatic Sea services from Patras to Ancona

#### Additional Information

IMO number 9086588Sister vessels Superfast II