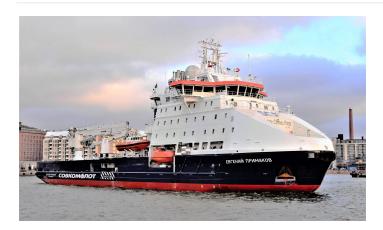

# **Yevgeny Primakov**

Ship type Icebreaker Shipowner Sovcomflot

Shipyard Arctech Helsinki Shipyard Oy

#### **Main Dimensions**

 Dwt
 3,670 t

 GT
 8,626

 Capacity
 3760 dwt

 LOA
 99.74 m

 Beam
 21.23 m

 Draught
 7.9 m

Copyright: Helsinki Shipyard