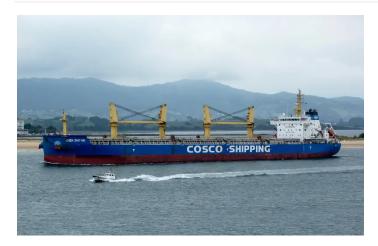

# **Zhen Zhu Hai**

Ship type Bulk carrier
Shipowner COSCO

Shipyard Tianjin Xingang Shipbuilding Heavy Industry

### **Main Dimensions**

 Dwt
 39,746 t

 GT
 24,238

 Capacity
 39700 dwt

 LOA
 179.99 m

 Beam
 30 m

 Draught
 10.7 m

Copyright: prieto, ShipSpotting.com