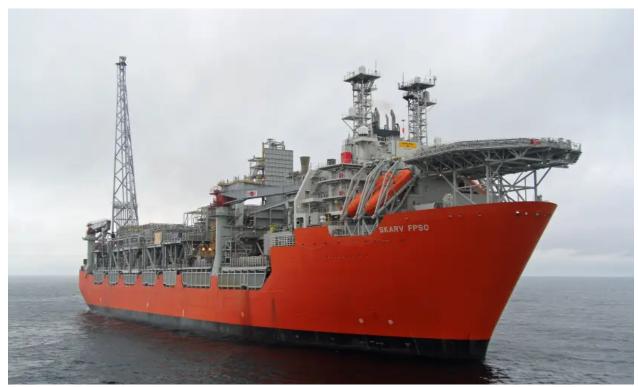

### Skarv

Ship type

FPSO Ship status

Delivered

Ship owner

**AKET Kristiansand** 

Design scope

Concept

Shipyard

Samsung Heavy Industries Co. Ltd.

Delivery year

2010

Project type Newbuild

Copyright: Per Karlsson, ShipSpotting.com

### **Project Features**

- Storage capacity 875,000 bbl
- Production capacity 85,000 bbl/d

## Main dimensions

| Dwt      | 129 193     |
|----------|-------------|
| GT       | 111 914     |
| Capacity | 875,000 bbl |
| LoA      | 295         |
| Beam     | 50,6        |
| Draught  | 19,9        |
|          |             |