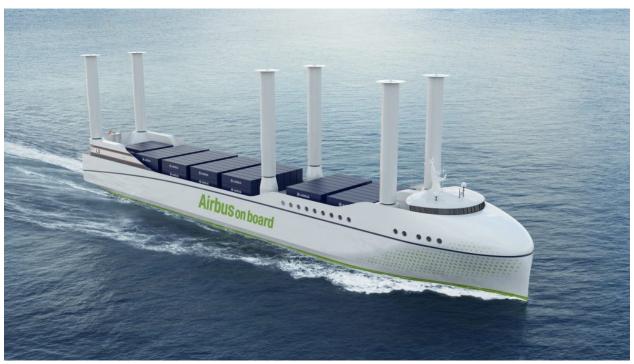

#### **Project Features**

RoRo vessels for Airbus aircraft subassembly transportation

The new fleet is set out to cut C02 emissions by 50% compared to 2023 levels by the year 2030

Vessels will be methanol fuelled and fitted with 6 rotor sails

Each new transatlantic vessel will have the capacity to transport around seventy 40-foot containers and six single-aisle aircraft subassembly set

- Three vessels ordered
- Delivery of the vessels will be in 2026